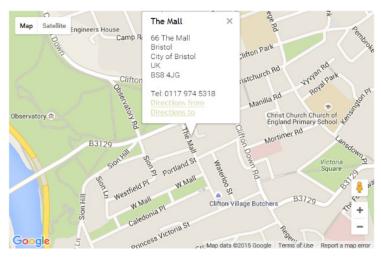

## WRG Christmas Social Meal and Pub Quiz

6:30pm on Tuesday 8<sup>th</sup> December 2015 The Mall Pub, Clifton

## Season's Greetings!

This year, the Committee would like to invite you to the WRG Christmas Social! We will be at the Mall Pub, Clifton (66 The Mall, Clifton, BS8 4JG) at 6:30pm to eat, drink and be merry.